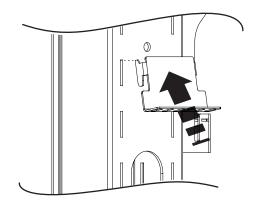

## ↑ DISCLAIMER

As part of Colebrook Bosson Saunders ongoing product improvement programme, the design of products may change without prior notice and details may vary from those illustrated.

1.1

1.2

1.3

1.4 INSTALL SECOND BRACKET

2.1 CLIP CAPTIVE NUTS INTO BRACKET

CLIP CAPTIVE NUTS INTO BRACKET

Choose hole positions according to equipment to be mounted

FIX EQUIPMENT TO BRACKETS

INSTALLATION IS NOW COMPLETE

PLEASE CONSIDER LEAVING THESE INSTRUCTIONS WITH THE UNIT IF FURTHER INSTALLATION MAY BE REQUIRED BY OTHERS