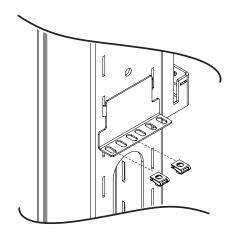

2.1 CLIP CAPTIVE NUTS INTO BRACKET

CLIP CAPTIVE NUTS INTO BRACKET

Choose hole positions according to equipment to be mounted

FIX EQUIPMENT TO BRACKETS

INSTALLATION IS NOW COMPLETE

PLEASE CONSIDER LEAVING THESE INSTRUCTIONS WITH THE UNIT IF FURTHER INSTALLATION MAY BE REQUIRED BY OTHERS