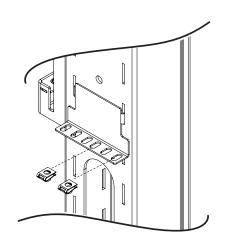

2.1 CLIP CAPTIVE NUTS INTO BRACKET

CLIP CAPTIVE NUTS INTO BRACKET

Choose hole positions according to equipment to be mounted

FIX EQUIPMENT TO BRACKETS

INSTALLATION IS NOW COMPLETE

PLEASE CONSIDER LEAVING THESE INSTRUCTIONS WITH THE UNIT IF FURTHER INSTALLATION MAY BE REQUIRED BY OTHERS