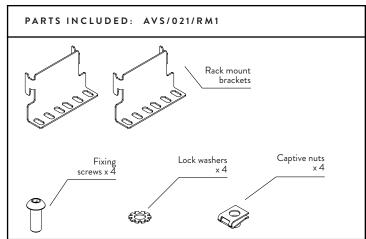

# AVS/021/RM1

2.1 CLIP CAPTIVE NUTS INTO BRACKET

CLIP CAPTIVE NUTS INTO BRACKET

Choose hole positions according to equipment to be mounted

FIX EQUIPMENT TO BRACKETS

INSTALLATION IS NOW COMPLETE

PLEASE CONSIDER LEAVING THESE INSTRUCTIONS WITH THE UNIT IF FURTHER INSTALLATION MAY BE REQUIRED BY OTHERS