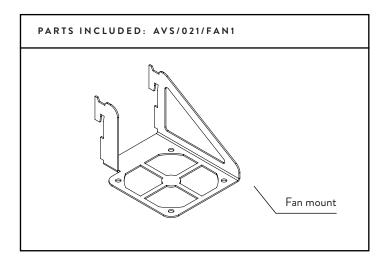

# Installation Instructions for AV/VC One Fan Mount

### **AVS/021/FAN1**











#### **⚠** WARNING

- Do not install equipment heavier than 1kg/2.2lb.
- Use with products heavier than the maximum weights indicated may result in instability causing possible injury.
- Correct installation is essential to safe and reliable operation of the AV/VC One product and falls outside the scope of responsibility of Colebrook Bosson Saunders. Please follow assembly instructions carefully.
- Do not use this product for any purpose other than that for which it was designed.
- Ensure that floor or wall surface is strong enough to support the weight of the fully-loaded AV/VC One and that the floor surface is flat and level.
- Do not install AV/VC One outdoors or in environments where it will be directly exposed to moisture or highwinds.
- Follow the manufacturer's guidance for moun