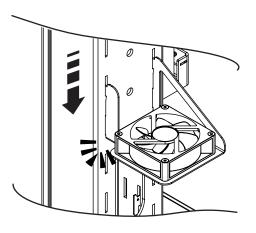

## Install into column

2.1

2.2

2.3

⚠ IMPORTANT NOTE

Ensure all hooks are fully engaged.

INSTALLATION IS NOW COMPLETE

PLEASE CONSIDER LEAVING THESE INSTRUCTIONS WITH THE UNIT IF FURTHER INSTALLATION MAY BE REQUIRED BY OTHERS