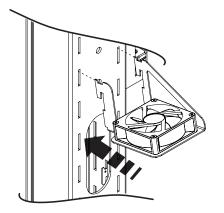

## Install into column

2.1

2.2

2.3

⚠ IMPORTANT NOTE

Ensure all hooks are fully engaged.

INSTALLATION IS NOW COMPLETE

PLEASE CONSIDER LEAVING THESE INSTRUCTIONS WITH THE UNIT IF FURTHER INSTALLATION MAY BE REQUIRED BY OTHERS