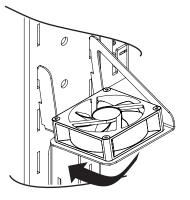

## Install into column

2.1

2.2

2.3

⚠ IMPORTANT NOTE

Ensure all hooks are fully engaged.

INSTALLATION IS NOW COMPLETE

PLEASE CONSIDER LEAVING THESE INSTRUCTIONS WITH THE UNIT IF FURTHER INSTALLATION MAY BE REQUIRED BY OTHERS