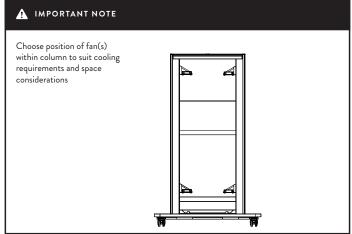

## Install into column

2.1

2.2

2.3

⚠ IMPORTANT NOTE

Ensure all hooks are fully engaged.

INSTALLATION IS NOW COMPLETE

PLEASE CONSIDER LEAVING THESE INSTRUCTIONS WITH THE UNIT IF FURTHER INSTALLATION MAY BE REQUIRED BY OTHERS