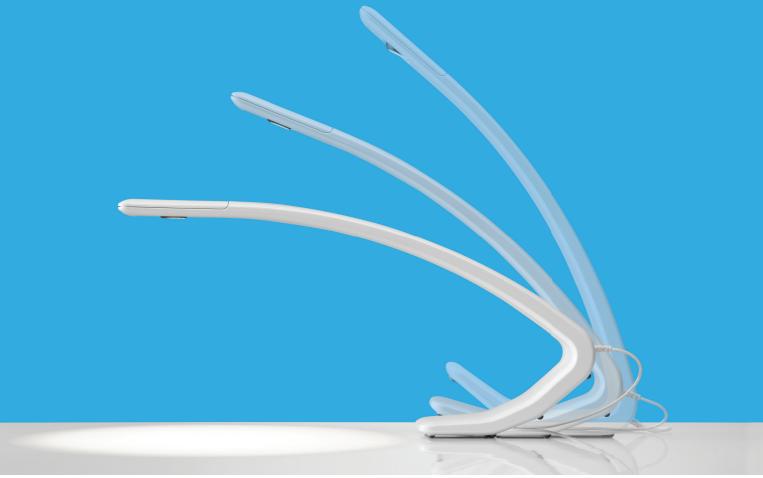

#### MINIMALIST DESIGN FOR MAXIMUM EFFECT

Through ingenious design, Amble offers three lighting positions, all helping the user's visual focus. At its tallest position, Amble provides ambient light that helps reduce eyestrain in everyday office environments. Ideal for tasks such as drafting and illustration, or reading oversized printed materials, Amble pivots nimbly to give an even, luminous glow.

When fashioned into its intermediate posture, Amble shines as a multi-purpose task light. Its large sphere of radiant light is perfect for general office tasks including computing, reading and writing.

Tilted to its lowest point, Amble provides concentrated light when needed, such as reading fine print or performing fine motor tasks. When precision is critical, Amble bends to meet your lighting needs.