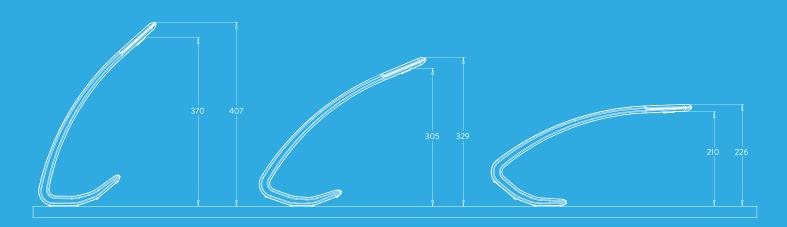

#### MINIMALIST DESIGN FOR MAXIMUM EFFECT

Through ingenious design, Amble offers three lighting positions, all helping the user's visual focus. At its tallest position, Amble provides ambient light that helps reduce eyestrain in everyday office environments. Ideal for tasks such as drafting and illustration, or reading oversized printed materials, Amble pivots nimbly to give an even, luminous glow.

When fashioned into its intermediate posture, Amble shines as a multi-purpose task light. Its large sphere of radiant light is perfect for general office tasks including computing, reading and writing.

Tilted to its lowest point, Amble provides concentrated light when needed, such as reading fine print or performing fine motor tasks. When precision is critical, Amble bends to meet your lighting needs.

### **OVERVIEW**

- Ingenious single-piece design swivels, slides and tilts - with no articulating joints
- · High power, long life LED light source
- · 'Powersave' auto-off after 10 hours of inactivity
- Overall dimensions 442mm x 221mm x 84mm
- Available in white