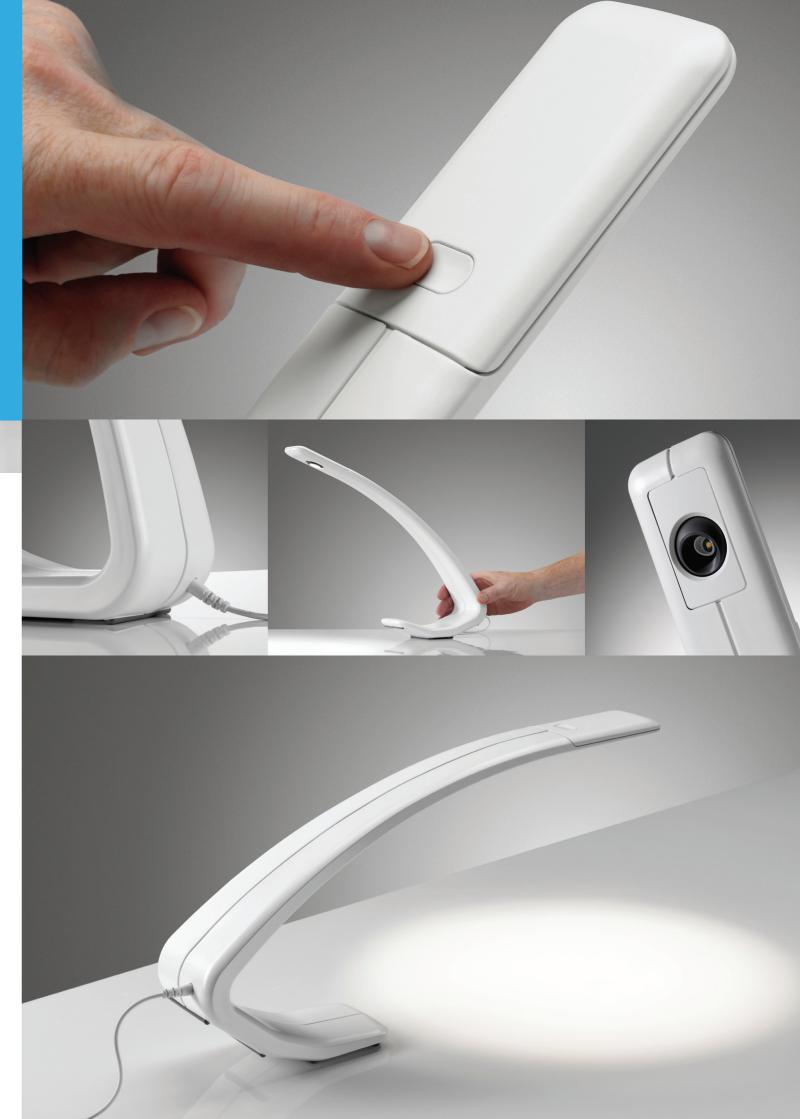

## MAKING LIGHT OF WORKPLACE ERGONOMICS

Amble's ergonomic adjustability promotes wellbeing in the workplace. Its only moving part is a self-articulating lightshade that moves automatically with the position of the light. And from clarified focus to ambient lighting, Amble can illuminate open plan spaces for people who aren't near a natural light source.

### LIGHTING THE FUTURE

To help minimise energy use, Amble's touch-dimmable, 206 lumen LED light automatically turns off after 10 hours of inactivity.

### **OVERVIEW**

- Ingenious single-piece design swivels, slides and tilts - with no articulating joints
- · High power, long life LED light source
- · 'Powersave' auto-off after 10 hours of inactivity
- Overall dimensions 442mm x 221mm x 84mm
- Available in white