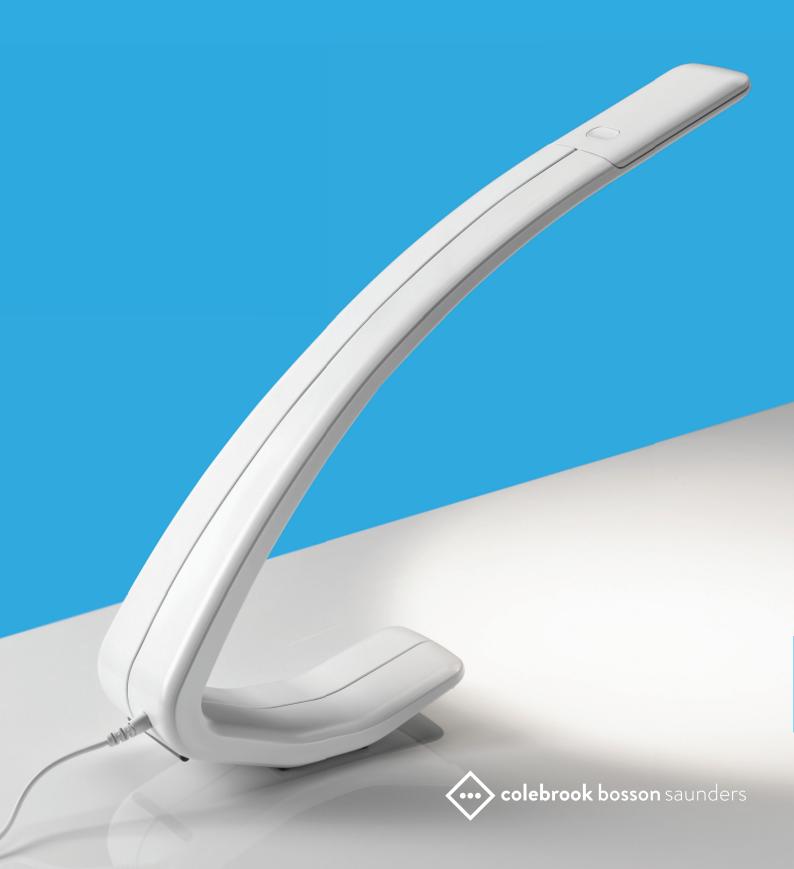

# Meet Amble.

Amble is a fully adjustable task light of singlepiece construction that redefines the genre. It is stylish and simple with only one moving part to create a minimalist aesthetic.

## MAKING LIGHT OF WORKPLACE ERGONOMICS

Amble's ergonomic adjustability promotes wellbeing in the workplace. Its only moving part is a self-articulating lightshade that moves automatically with the position of the light. And from clarified focus to ambient lighting, Amble can illuminate open plan spaces for people who aren't near a natural light source.