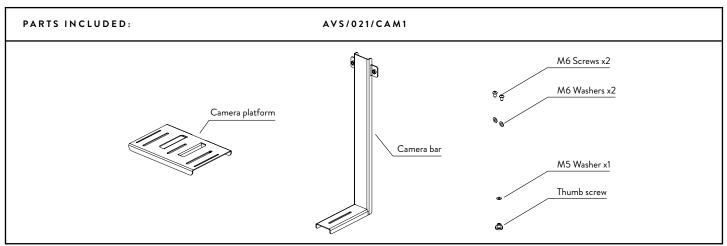

1

1.2 ADJUST PLATFORM POSITION AND FIX

Adjust platform position front to back as required.

3.1 INSTALL CAMERA MOUNT TO COLUMN

3.2 FIX CAMERA MOUNT INTO POSITION

3.3 SECURE CAMERA MOUNT TO COLUMN

3

5.1 FIT CAMERA TO PLATFORM