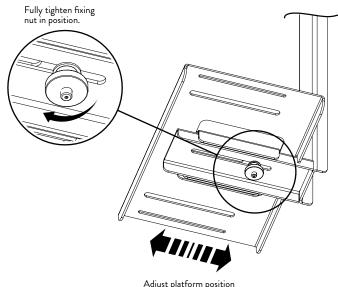

1

1.2 ADJUST PLATFORM POSITION AND FIX

Adjust platform position front to back as required.

3.1 INSTALL CAMERA MOUNT TO COLUMN

3.2 FIX CAMERA MOUNT INTO POSITION

3.3 SECURE CAMERA MOUNT TO COLUMN

3

5.1 FIT CAMERA TO PLATFORM