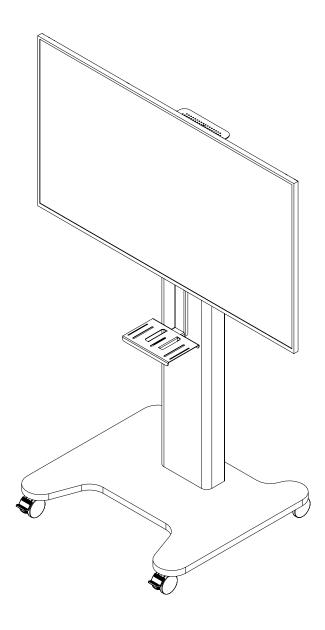

# Installation Instructions for AV/VC Intro Camera Mount

1

1.2 ADJUST PLATFORM POSITION AND FIX

Adjust platform position front to back as required.

3.1 INSTALL CAMERA MOUNT TO COLUMN

3.2 FIX CAMERA MOUNT INTO POSITION

3.3 SECURE CAMERA MOUNT TO COLUMN

3

5.1 FIT CAMERA TO PLATFORM