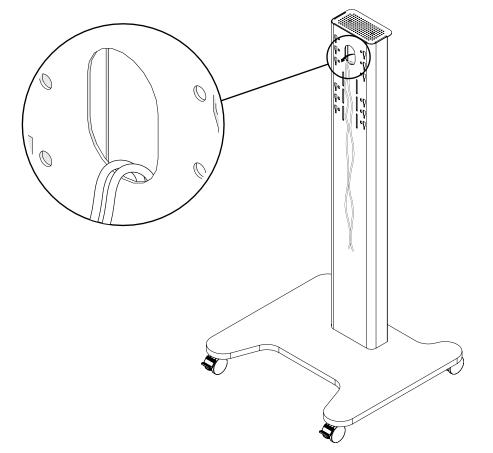

1

1.2 ADJUST PLATFORM POSITION AND FIX

Adjust platform position front to back as required.

3.1 INSTALL CAMERA MOUNT TO COLUMN

3.2 FIX CAMERA MOUNT INTO POSITION

3.3 SECURE CAMERA MOUNT TO COLUMN

3

5.1 FIT CAMERA TO PLATFORM