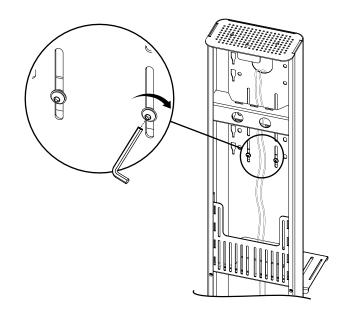

1

1.2 ADJUST PLATFORM POSITION AND FIX

Adjust platform position front to back as required.

3.1 INSTALL CAMERA MOUNT TO COLUMN

3.2 FIX CAMERA MOUNT INTO POSITION

3.3 SECURE CAMERA MOUNT TO COLUMN

3

5.1 FIT CAMERA TO PLATFORM