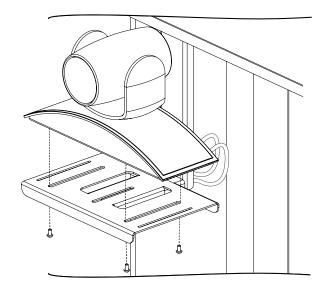

1

1.2 ADJUST PLATFORM POSITION AND FIX

Adjust platform position front to back as required.

3.1 INSTALL CAMERA MOUNT TO COLUMN

3.2 FIX CAMERA MOUNT INTO POSITION

3.3 SECURE CAMERA MOUNT TO COLUMN

3

5.1 FIT CAMERA TO PLATFORM