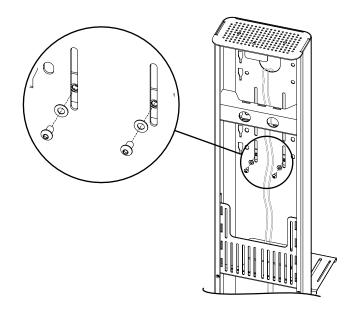

1

1.2 ADJUST PLATFORM POSITION AND FIX

Adjust platform position front to back as required.

3.1 INSTALL CAMERA MOUNT TO COLUMN

3.2 FIX CAMERA MOUNT INTO POSITION

3.3 SECURE CAMERA MOUNT TO COLUMN

3

5.1 FIT CAMERA TO PLATFORM