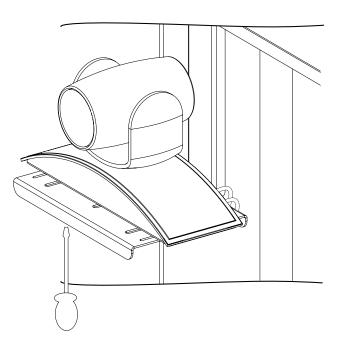

#### MPORTANT NOTE

Remember to connect cables to camera.

5.3

PLEASE CONSIDER LEAVING THESE INSTRUCTIONS WITH THE UNIT IF FURTHER INSTALLATION MAY BE REQUIRED BY OTHERS