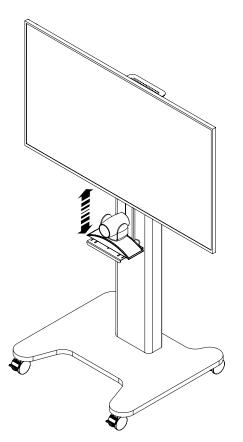

1

1.2 ADJUST PLATFORM POSITION AND FIX

Adjust platform position front to back as required.

3.1 INSTALL CAMERA MOUNT TO COLUMN

3.2 FIX CAMERA MOUNT INTO POSITION

3.3 SECURE CAMERA MOUNT TO COLUMN

3

5.1 FIT CAMERA TO PLATFORM