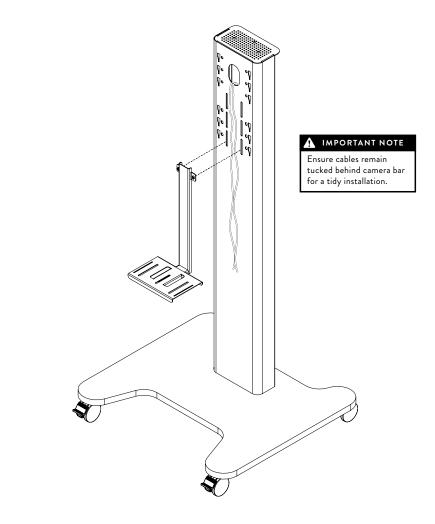

1

1.2 ADJUST PLATFORM POSITION AND FIX

Adjust platform position front to back as required.

3.1 INSTALL CAMERA MOUNT TO COLUMN

3.2 FIX CAMERA MOUNT INTO POSITION

3.3 SECURE CAMERA MOUNT TO COLUMN

3

5.1 FIT CAMERA TO PLATFORM

#### MPORTANT NOTE

Remember to connect cables to camera.

5.3

PLEASE CONSIDER LEAVING THESE INSTRUCTIONS WITH THE UNIT IF FURTHER INSTALLATION MAY BE REQUIRED BY OTHERS