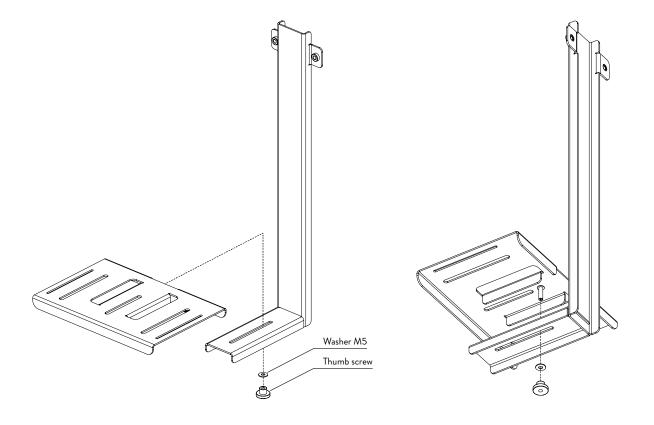

1

1.2 ADJUST PLATFORM POSITION AND FIX

Adjust platform position front to back as required.

3.1 INSTALL CAMERA MOUNT TO COLUMN

3.2 FIX CAMERA MOUNT INTO POSITION

3.3 SECURE CAMERA MOUNT TO COLUMN

3

5.1 FIT CAMERA TO PLATFORM