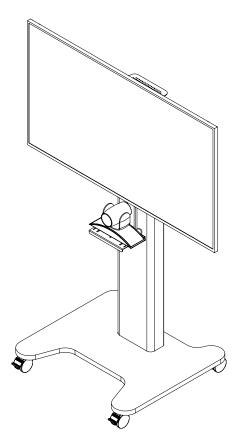

# Installation Instructions for AV/VC Intro Camera Mount

#### ▲ DISCLAIMER

As part of Colebrook Bosson Saunders ongoing product improvement programme, the design of products may change without prior notice and details may vary from those illustrated.

1.1 INSTALL CAMERA PLATFORM

1

1.2 ADJUST PLATFORM POSITION AND FIX

Adjust platform position front to back as required.

3.1 INSTALL CAMERA MOUNT TO COLUMN

3.2 FIX CAMERA MOUNT INTO POSITION

3.3 SECURE CAMERA MOUNT TO COLUMN

3

5.1 FIT CAMERA TO PLATFORM