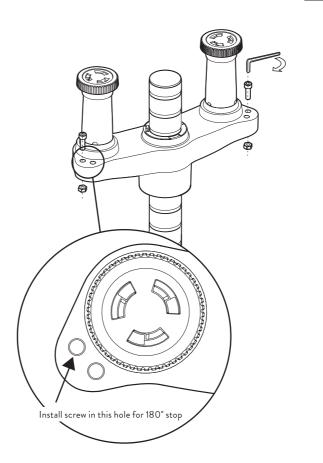

## MOUNT MONITORS TO ARMS

Total mounted weight dependent on furniture mounting method. For monitor mounting refer to monitor arm instructions

OPTIONAL: 180° STOP SCREWS

NOTE
Stops are compatible with Wishbone Plus monitor arm only