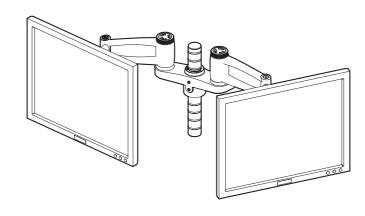

## MOUNT MONITORS TO ARMS

Total mounted weight dependent on furniture mounting method. For monitor mounting refer to monitor arm instructions

OPTIONAL: 180° STOP SCREWS

NOTE
Stops are compatible with Wishbone Plus monitor arm only