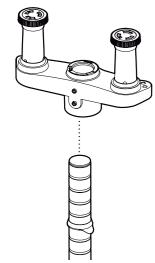

# COMPONENT LIST

## UNIVERSAL DUAL MOUNT BRACKET

UNI-DMB-INST-B-JUNE 2014

Dual Mount Bracket x 1

Top Caps x 2

Top Cap Sleeves x 2

Clamping Screw x 2

[Optional] Washers x 2

[Optional] 180° Screws and Nuts x 2