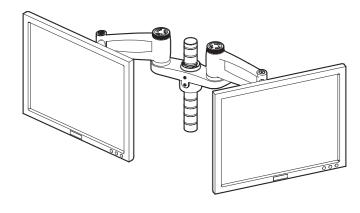

# FIT MONITOR ARMS TO BRACKET

## MOUNT MONITORS TO ARMS

Total mounted weight dependent on furniture mounting method. For monitor mounting refer to monitor arm instructions

OPTIONAL: 180° STOP SCREWS

NOTE
Stops are compatible with Wishbone Plus monitor arm only