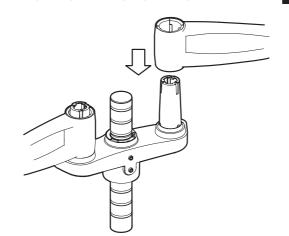

dismantle or modify the screen mounting.

• Hold the screen tightly when making adjustments.

• Care should be taken to avoid trapping fingers.

MAINTENANCE AND INSPECTION

• Ensure all screws are tightened and occasionally adjust if needed.

• Clean with a damp cloth, NO solvents.

DISCLAIMERS

• The use of power tools, lever bars or excessive force during the installation, or re-configuration of the product will invalidate your guarantee.

• Failure to observe the recommendations in the use, and configuration of these products may affect your guarantee.

FOLD



Fit Bracket onto Post



Set mounting height of Bracket 1B



TIGHTEN CLAMP SCREWS



IMPORTANT
Fully tighten both screws

## REMOVE TOP CAPS

Unscrew Top Cap



Remove Top Cap, Sleeve and Washer

# FIT MONITOR ARMS TO BRACKET



### REFIT TOP CAPS

Refit Top Cap and Sleeve [Note alignment of ribs into slots]





### IMPORTANT

If there is a gap after refitting the Top Cap and Sleeve, use the additional Washers supplied in the position shown opposite



## MOUNT MONITORS TO ARMS





Total mounted weight dependent on furniture mounting method. For monitor mounting refer to monitor arm instructions

OPTIONAL: 180° STOP SCREWS



NOTE
Stops are compatible with Wishbone Plus monitor arm only