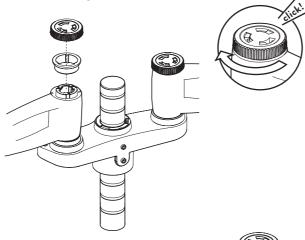

tments.

• Care should be taken to avoid trapping fingers.

MAINTENANCE AND INSPECTION

• Ensure all screws are tightened and occasionally adjust if needed.

• Clean with a damp cloth, NO solvents.

DISCLAIMERS

• The use of power tools, lever bars or excessive force during the installation, or re-configuration of the product will invalidate your guarantee.

• Failure to observe the recommendations in the use, and configuration of these products may affect your guarantee.

FOLD



Fit Bracket onto Post



Set mounting height of Bracket 1B



TIGHTEN CLAMP SCREWS



IMPORTANT
Fully tighten both screws

## REMOVE TOP CAPS

Unscrew Top Cap



Remove Top Cap, Sleeve and Washer

# FIT MONITOR ARMS TO BRACKET



### REFIT TOP CAPS

Refit Top Cap and Sleeve [Note alignment of ribs into slots]





### IMPORTANT

If there is a gap after refitting the Top Cap and Sleeve, use the additional Washers supplied in the position shown opposite



## MOUNT MONITORS TO ARMS





Total mounted weight dependent on furniture mounting method. For monitor mounting refer to monitor arm instructions

OPTIONAL: 180° STOP SCREWS



NOTE
Stops are compatible with Wishbone Plus monitor arm only