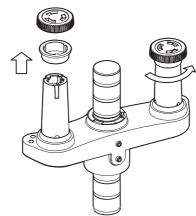

### REFIT TOP CAPS

Refit Top Cap and Sleeve [Note alignment of ribs into slots]

### IMPORTANT

If there is a gap after refitting the Top Cap and Sleeve, use the additional Washers supplied in the position shown opposite