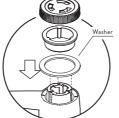

### REFIT TOP CAPS

Refit Top Cap and Sleeve [Note alignment of ribs into slots]

### IMPORTANT

If there is a gap after refitting the Top Cap and Sleeve, use the additional Washers supplied in the position shown opposite