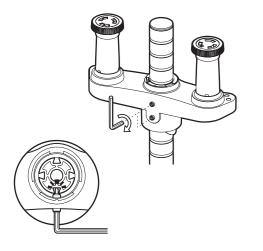

to support the weight of the mounted equipment.

• Do not use this product for any purpose other than that for which it was designed.

• Do not dismantle or modify the screen mounting.

• Hold the screen tightly when making adjustments.

• Care should be taken to avoid trapping fingers.

MAINTENANCE AND INSPECTION

• Ensure all screws are tightened and occasionally adjust if needed.

• Clean with a damp cloth, NO solvents.

DISCLAIMERS

• The use of power tools, lever bars or excessive force during the installation, or re-configuration of the product will invalidate your guarantee.

• Failure to observe the recommendations in the use, and configuration of these products may affect your guarantee.

FOLD



Fit Bracket onto Post



Set mounting height of Bracket 1B



TIGHTEN CLAMP SCREWS



IMPORTANT
Fully tighten both screws

## REMOVE TOP CAPS

Unscrew Top Cap



Remove Top Cap, Sleeve and Washer

# FIT MONITOR ARMS TO BRACKET



### REFIT TOP CAPS

Refit Top Cap and Sleeve [Note alignment of ribs into slots]





### IMPORTANT

If there is a gap after refitting the Top Cap and Sleeve, use the additional Washers supplied in the position shown opposite



## MOUNT MONITORS TO ARMS





Total mounted weight dependent on furniture mounting method. For monitor mounting refer to monitor arm instructions

OPTIONAL: 180° STOP SCREWS



NOTE
Stops are compatible with Wishbone Plus monitor arm only