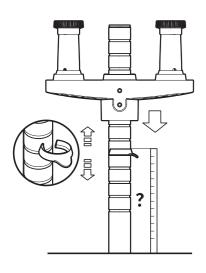

• Failure to observe the recommendations in the use, and configuration of these products may affect your guarantee.

FOLD

Fit Bracket onto Post

Set mounting height of Bracket 1B

TIGHTEN CLAMP SCREWS

IMPORTANT
Fully tighten both screws