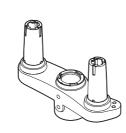

## UNIVERSAL DUAL MOUNT BRACKET

UNI-DMB-INST-B-JUNE 2014

Dual Mount Bracket x 1

Top Caps x 2

Top Cap Sleeves x 2

Clamping Screw x 2

[Optional] Washers x 2

[Optional] 180° Screws and Nuts x 2

## REMOVE TOP CAPS

Unscrew Top Cap

Remove Top Cap, Sleeve and Washer

### REFIT TOP CAPS

Refit Top Cap and Sleeve [Note alignment of ribs into slots]