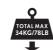

www.colebrookbossonsaunders.com

| FOLD | FOLD

WARNING

• Total weight of mounted equipment must not exceed 34kg (78lbs).

• Ensure that the furniture and mounting structures are suitable to support the weight of the mounted equipment.