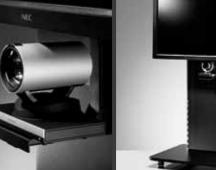

## **CBS VCALL**

CBS VCALL is a cost-effective and minimalist solution to meet your VC requirements in either single or dual screen format.

the heart of its design, it arrives pre-assembled for easy installation and can be used for mobile or static installations.

### CBS VCALL contains the following:

- Single and dual screen brackets

- Customisable front panel for enhanced branding opportunities
- Compatible with VC equipment from most of the leading manufacturers including Polycom; Lifesize; Cisco and Radvision