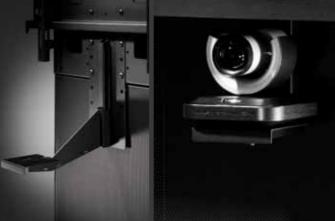

### AVALL COMPLETE contains the following:

• Rack mounted media storage

- camera positioning above and below the screens

- Extension brackets (for large format > 55" screens)

- Column for cable storage
- from most of the leading manufacturers including Polycom; Lifesize; Cisco and Radvision

### CBS VCALL contains the following:

- Single and dual screen brackets

- Customisable front panel for enhanced branding opportunities
- Compatible with VC equipment from most of the leading manufacturers including Polycom; Lifesize; Cisco and Radvision