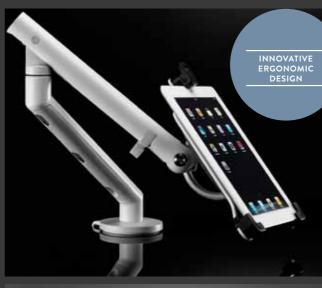

## **FLO DESKTOP** SOLUTION

The award winning Flo monitor arm used in conjunction with tablet/iPad and desktop VC software provides an ideal solution for desktop communication. Flo provides the following:

- environmentally friendly spring system
- or through desk fixing
- and 100 as standard and tablets including iPad and Blackberry

- **CBS EX90 DESKTOP** SOLUTION
- Uses award winning Wishbone user positioning
- Designed to support the Cisco EX90 Telepresence unit