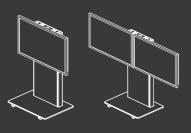

## **AVALL COMPLETE**

AVALL COMPLETE is the leading AV/VC solution from CBS. With enhanced media storage as standard, it comes pre-assembled and meets most single screen applications, it can also be used for mobile or static installations.

### AVALL COMPLETE contains the following:

• Rack mounted media storage

- camera positioning above and below the screens

- Extension brackets (for large format > 55" screens)

- Column for cable storage
- from most of the leading manufacturers including Polycom; Lifesize; Cisco and Radvision

# **AVALL STANDARD**

- - lockable back panel