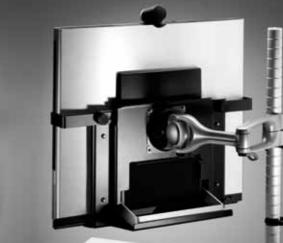

## **CBS VCALL**

CBS VCALL is a cost-effective and minimalist solution to meet your VC requirements in either single or dual screen format.

the heart of its design, it arrives pre-assembled for easy installation and can be used for mobile or static installations.

### CBS VCALL contains the following:

- Single and dual screen brackets

- Customisable front panel for enhanced branding opportunities
- Compatible with VC equipment from most of the leading manufacturers including Polycom; Lifesize; Cisco and Radvision