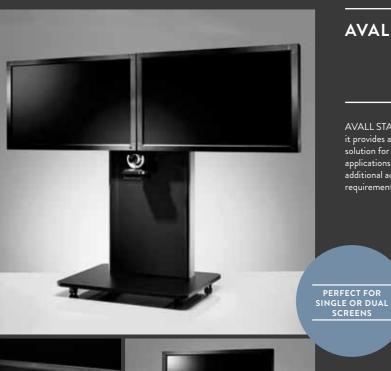

## **AVALL COMPLETE**

AVALL COMPLETE is the leading AV/VC solution from CBS. With enhanced media storage as standard, it comes pre-assembled and meets most single screen applications, it can also be used for mobile or static installations.

### AVALL COMPLETE contains the following:

• Rack mounted media storage

- camera positioning above and below the screens

- Extension brackets (for large format > 55" screens)

- Column for cable storage
- from most of the leading manufacturers including Polycom; Lifesize; Cisco and Radvision

for dual screen usage simply add DUAL SCREEN KIT. **AVS/001/DSK** To customise AVALL COMPLETE for Blade usage add BLADE VC KIT. AVS/001/VC2

AVALL STANDARD contains the following:

- equipment storage

AVALL STANDARD can be customised to meet your required specification by simply adding the following accessories: