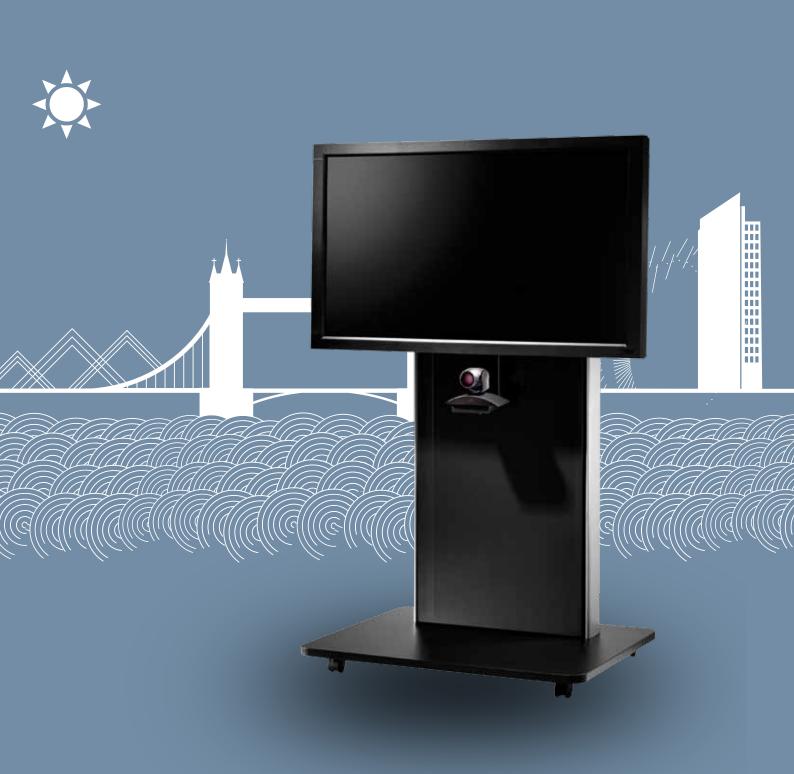

## **AVALL COMPLETE**

AVALL COMPLETE is the leading AV/VC solution from CBS. With enhanced media storage as standard, it comes pre-assembled and meets most single screen applications, it can also be used for mobile or static installations.

### AVALL COMPLETE contains the following:

• Rack mounted media storage

- camera positioning above and below the screens

- Extension brackets (for large format > 55" screens)

- Column for cable storage
- from most of the leading manufacturers including Polycom; Lifesize; Cisco and Radvision