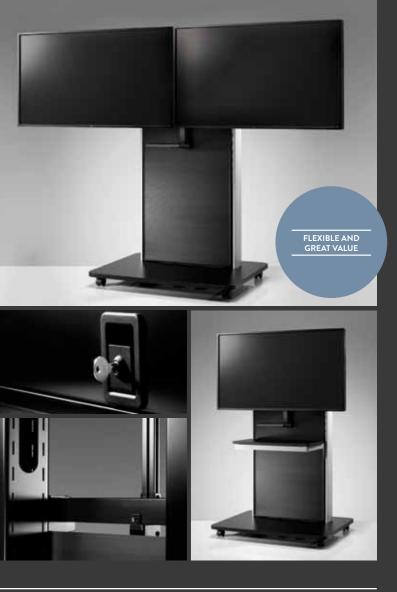

## **AVALL COMPLETE**

AVALL COMPLETE is the leading AV/VC solution from CBS. With enhanced media storage as standard, it comes pre-assembled and meets most single screen applications, it can also be used for mobile or static installations.

### AVALL COMPLETE contains the following:

• Rack mounted media storage

- camera positioning above and below the screens

- Extension brackets (for large format > 55" screens)

- Column for cable storage
- from most of the leading manufacturers including Polycom; Lifesize; Cisco and Radvision

# **AVALL STANDARD**

- - lockable back panel