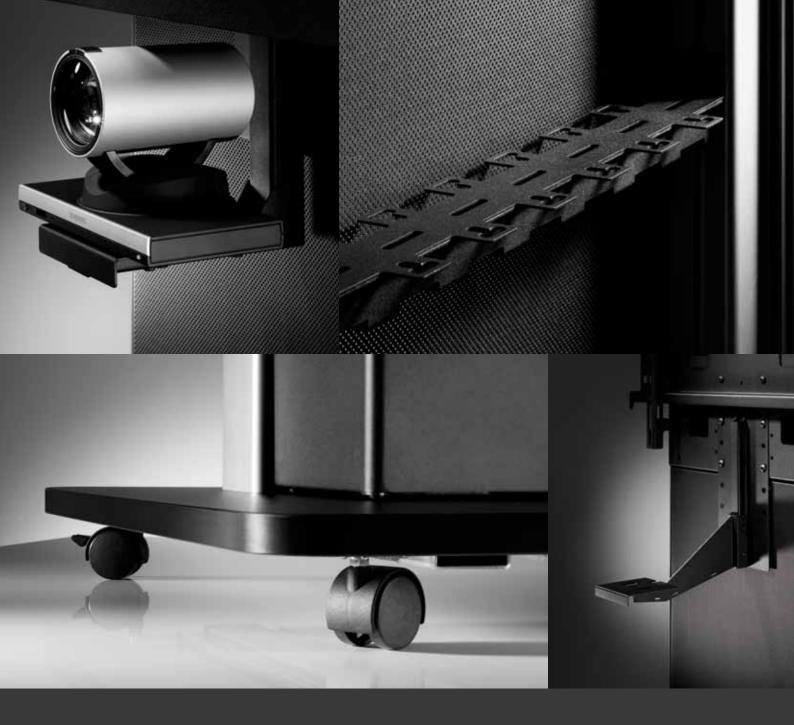

## **AVALL COMPLETE**

AVALL COMPLETE is the leading AV/VC solution from CBS. With enhanced media storage as standard, it comes pre-assembled and meets most single screen applications, it can also be used for mobile or static installations.

### AVALL COMPLETE contains the following:

• Rack mounted media storage

- camera positioning above and below the screens

- Extension brackets (for large format > 55" screens)

- Column for cable storage
- from most of the leading manufacturers including Polycom; Lifesize; Cisco and Radvision

for dual screen usage simply add DUAL SCREEN KIT. **AVS/001/DSK** To customise AVALL COMPLETE for Blade usage add BLADE VC KIT. AVS/001/VC2

AVALL STANDARD contains the following:

- equipment storage

AVALL STANDARD can be customised to meet your required specification by simply adding the following accessories:

- · DUAL SCREEN KIT. AVS/001/DSK
- · VC KIT. AVS/001/VC1
- · BLADE VC KIT. AVS/001/VC2
- SHELF KIT. AVS/001/SLF
- CABLE MANAGEMENT KIT
- AVS/001/CBM

# **AVALL STANDARD**

- - lockable back panel