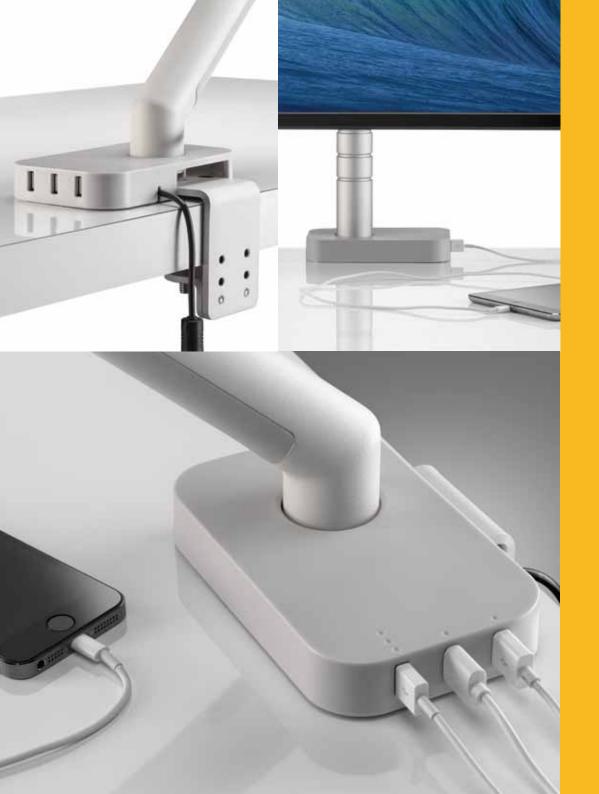

FLO POWER HUB

Convenient desktop USB charging

## FLO POWER HUB PROVIDES DESKTOP ACCESS TO THREE USB PORTS FOR EASY AND CONVENIENT CHARGING OF PERSONAL DEVICES IN THE WORKPLACE.

Flo Power Hub easily integrates with the base of the Flo monitor arm and is also compatible with all CBS monitor arms supported by the Wishbone post. It occupies minimal desktop space and provides a tidy and controlled charging facility within easy reach. Two of the ports provide 1A of standard charge and the third offers 2.4A of fast charge.

With a refined aesthetic finish and high quality

components, Flo Power Hub fits seamlessly and securely onto the Flo monitor arm/ Wishbone post and desk clamp. It is simple to install and compatible with both the Flo/Universal Top and Split mount desk clamps.

## **SPECIFICATIONS**

3 x USB charging ports: 1 x 2.4A fast charge port

2 x 1A standard charge ports

Dimensions: 150mm x 90mm x 24mm

Colour options: Light grey / Dark grey