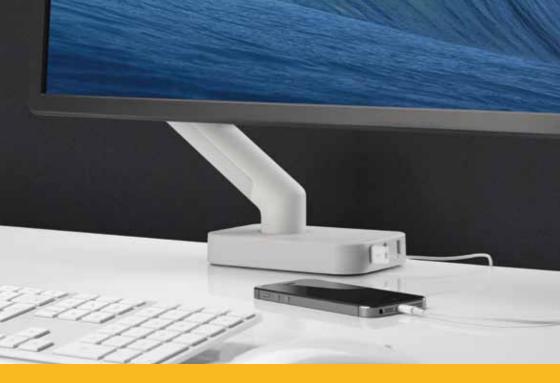

FLO POWER HUB

Convenient desktop USB charging

## FLO POWER HUB PROVIDES DESKTOP ACCESS TO THREE USB PORTS FOR EASY AND CONVENIENT CHARGING OF PERSONAL DEVICES IN THE WORKPLACE.

Flo Power Hub easily integrates with the base of the Flo monitor arm and is also compatible with all CBS monitor arms supported by the Wishbone post. It occupies minimal desktop space and provides a tidy and controlled charging facility within easy reach. Two of the ports provide 1A of standard charge and the third offers 2.4A of fast charge.

With a refined aesthetic finish and high quality

components, Flo Power Hub fits seamlessly and securely onto the Flo monitor arm/ Wishbone post and desk clamp. It is simple to install and compatible with both the Flo/Universal Top and Split mount desk clamps.